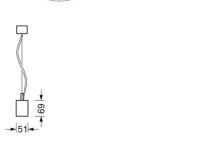

## **MECHANICS**

| Housing colour         | silver grey/white aluminium RAL 9006                      |
|------------------------|-----------------------------------------------------------|
| Dimensions (LxWxH/DxH) | 1411mm x 51mm x 69mm                                      |
| Weight (net)           | 3.8kg                                                     |
| Type of installation   | Pendant individual mounting, Pendant light strip mounting |

## **Dimensions**

| L     | 1411 mm | Length                            |  |
|-------|---------|-----------------------------------|--|
| В     | 51 mm   | Width                             |  |
| Н     | 69 mm   | Height                            |  |
| A1    | 1200 mm | Mounting distance single mounting |  |
| P min | 150 mm  | Minimum suspension length         |  |
| P max | 1900 mm | Maximum suspension length         |  |