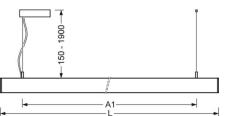

## **Dimensions**

| L     | 1411 mm | Length                            |  |
|-------|---------|-----------------------------------|--|
| В     | 51 mm   | Width                             |  |
| Н     | 69 mm   | Height                            |  |
| A1    | 1200 mm | Mounting distance single mounting |  |
| P min | 150 mm  | Minimum suspension length         |  |
| P max | 1900 mm | Maximum suspension length         |  |