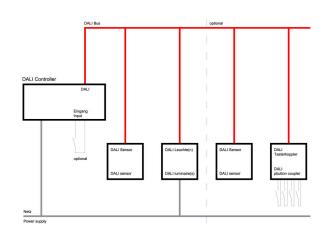

# **LC SYSTEM**

## **CHARACTERISTICS**

| Regiolux Classification      | netlife easy                                                                                                                                                                    |
|------------------------------|---------------------------------------------------------------------------------------------------------------------------------------------------------------------------------|
| Control signal               | DALI                                                                                                                                                                            |
| Number of control gear (max) | 32                                                                                                                                                                              |
| Communication                | Bluetooth                                                                                                                                                                       |
| App name                     | Osram BT Config; Osram BT Control                                                                                                                                               |
| Note                         | up to 4 DALI sensors or DALI push button coupler can also be connected                                                                                                          |
| System extension             | easy01S                                                                                                                                                                         |
| Application                  | Office, Meeting rooms, Corridors,<br>Classrooms, Secondary rooms                                                                                                                |
| Function                     | Motion detection*, Corridor function*,<br>presence detection*, Daylight control*,<br>Tunable white (only with DT8 luminaires),<br>Manual dimming, *only by auxiliary<br>devices |