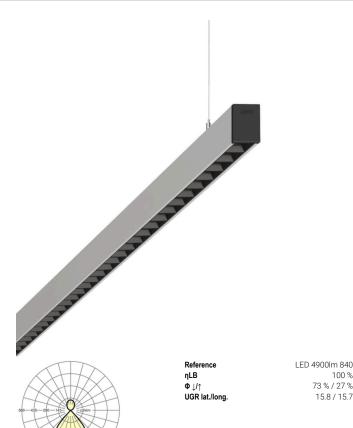

100 %

Suspended luminaire/light run feed luminaire - Single micro louvre with 80° lens - direct/indirect distribution

Housing of sheet steel in a delicate square design; black, die-cast aluminium end faces; Housing colour silver grey/white aluminium RAL 9006; Light distribution direct/indirect distribution by means of Single micro louvre with 80° lens, with single micro louvre, black, homogeneous indirect share with opal diffuser made of PMMA. Suitable for VDU workstations, 65° < 100 cd/m² omnidirectional glare reduction in accordance with current DIN-EN 12464-1 standard, UGR (4H/8H) 15.8. Electrical connection via integrated transparent connection cable 5x0.75mm², length 1900mm, wired ready for connection. Light Control: netlife easy01C; Regiolux Classification: netlife easy; Control signal: DALI; Number of control gear (max): 32; Communication: Bluetooth; App name: Osram BT Config; Osram BT Control; Note: up to 4 DALI sensors or DALI push button coupler can also be connected; System extension: easy01S; Application: Office, Meeting rooms, Corridors, Classrooms, Secondary rooms; Function: Motion detection\*, Corridor function\*, presence detection\*, Daylight control\*, Tunable white (only with DT8 luminaires), Manual dimming, \*only by auxiliary devices. Complete height-adjustable suspension set with canopy is included in delivery. Black housing and white single micro louvre possible on request.

## LIGHTING TECHNOLOGY

| Placement                          | LED, Colour rendering/Light colour<br>CRI ≥ 80 / 4000K |
|------------------------------------|--------------------------------------------------------|
| Colour tolerance (MacAdam)         | 3SDCM                                                  |
| Photobiological safety (Luminaire) | RG1                                                    |
| Nominal luminous flux              | 4923lm                                                 |
| LED service life                   | 50000h L80/B10 (Tq 25°C)                               |
| Luminaire luminous efficiency      | 142lm/W                                                |
| UGR lat./long.                     | 15.8 / 15.7                                            |
|                                    |                                                        |